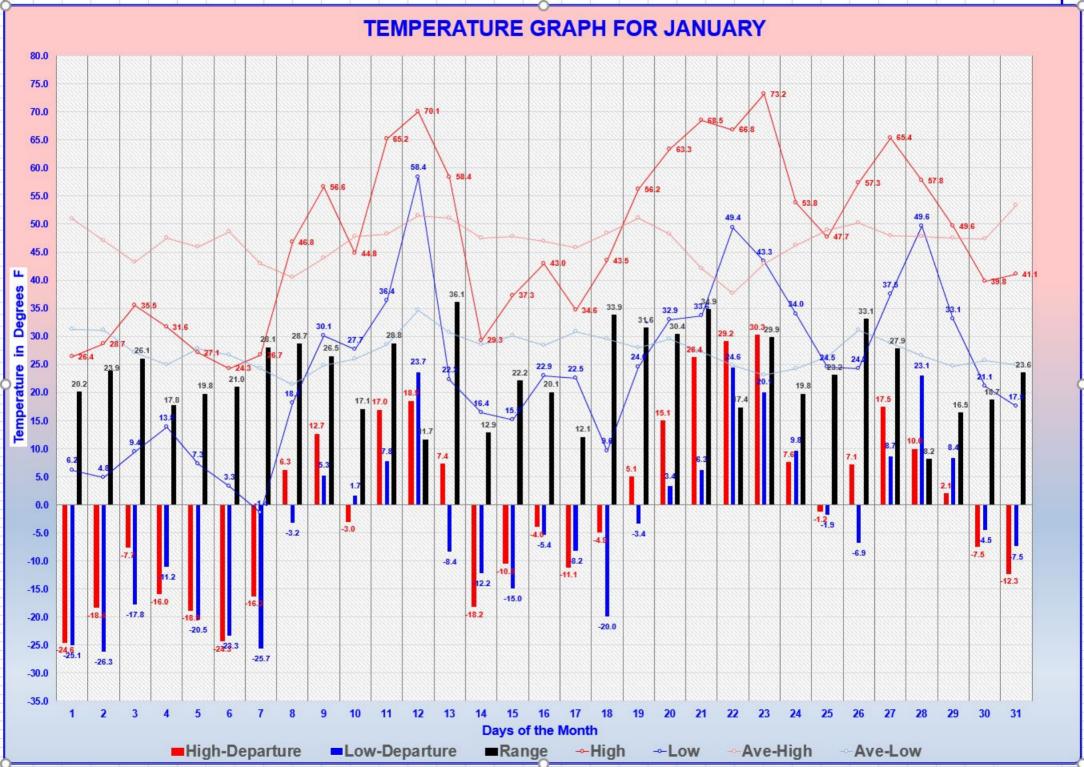

| PAGE #1          |            | Jan                 | 2018           | West He      | nrico C        | o Gler       | n Allen V    | Veather (   | Center   | 37.65537    | 7° N. 77 | 7.5693° V | V Koo      | ntz           |             |             |            |               |
|------------------|------------|---------------------|----------------|--------------|----------------|--------------|--------------|-------------|----------|-------------|----------|-----------|------------|---------------|-------------|-------------|------------|---------------|
| 1                | 2          | 3                   | 4              | 5            | 6              | 7            | 8            | 9           | 10       | 11          | 12       | 13        | 14         | 15            | 16          | 17          | 18         | 19            |
| Jan              | Week       | Veek TEMPERATURE °F |                |              | TEMPERATURE °F |              |              |             | SK       | Υ           | PR       | ECIPITAT  | TON        | FROZ.         | PRECIP.     | 1st P       | ERIOD      |               |
| 2018             | Day        | MAX.                | Time           | MIN.         | Time           | RANGE        | MEAN         | CHANGE      | SOIL     | AM          | PM       | Liquid    | 1 Hr.      | 5 Min.        | NEW         | GROUND      | START      | END           |
| Jan-01           | Mon        | 26.4                | 12:25          | 6.2          | 7:25           | 20.2         | 16.3         | -4.5        | 39       | 0           | 0        |           |            |               |             |             |            |               |
| Jan-02           | Tue        | 28.7                | 14:35          | 4.8          | 7:33           | 23.9         | 16.8         | 0.4         | 38       | 0           | 0        | 0.00      | 0.00       | -             | 0.0         |             | 2000       | 0.400         |
| Jan-03           | Wed        | 35.5<br>31.6        | 12:44          | 9.4<br>13.8  | 4:42           | 26.1         | 22.5         | 5.7         | 37       | 2           | 2        | 0.02      | 0.02       | T 0.04        | 0.2<br>1.7  | None        | 2230       | 2400          |
| Jan-04<br>Jan-05 | Thu<br>Fri | 27.1                | 13:35<br>13:28 | 7.3          | 23:57<br>6:33  | 17.8<br>19.8 | 22.7<br>17.2 | 0.3<br>-5.5 | 37<br>37 | 0           | 0        | 0.22      | 0.06       | 0.01          | 1.7         | 1.5         | 0001       | 0820          |
| Jan-06           | Sat        | 24.3                | 13:14          | 3.3          | 7:15           | 21.0         | 13.8         | -3.4        | 36       | 0           | 0        |           |            |               |             | 1.0         |            |               |
| Jan-07           | Sun        | 26.7                | 13:54          | -1.4         | 6:33           | 28.1         | 12.7         | -1.2        | 36       | 0           | 1        |           |            |               |             | 0.5         |            |               |
| Jan-08           | Mon        | 46.8                | 14:34          | 18.1         | 0:12           | 28.7         | 32.5         | 19.8        | 35       | 1           | 2        | 0.14      | 0.05       | 0.01          |             | Т           | 1520       | 2300          |
| Jan-09           | Tue        | 56.6                | 12:23          | 30.1         | 23:50          | 26.5         | 43.4         | 10.9        | 36       | 0           | 2        |           |            |               |             |             |            |               |
| Jan-10           | Wed        | 44.8                | 14:17          | 27.7         | 3:08           | 17.1         | 36.3         | -7.1        | 36       | 2           | 2        |           |            |               |             |             |            |               |
| Jan-11           | Thu        | 65.2                | 14:23          | 36.4         | 7:32           | 28.8         | 50.8         | 14.6        | 38       | 2           | 2        | 0.03      | 0.02       | 0.01          |             |             | 1550       | 2005          |
| Jan-12           | Fri        | 70.1                | 12:38          | 58.4         | 23:55          | 11.7         | 64.3         | 13.5        | 42       | 2           | 2        | 0.76      | 0.19       | 0.10          |             |             | 0045       | 1015          |
| Jan-13           | Sat        | 58.4                | 0:01           | 22.3         | 23:58          | 36.1         | 40.4         | -23.9       | 47       | 2           | 2        | 0.02      | 0.02       | 0.01          |             |             | 0001       | 0035          |
| Jan-14           | Sun        | 29.3                | 13:43          | 16.4         | 7:29           | 12.9         | 22.9         | -17.5       | 44       | 0           | 0        |           |            |               |             |             |            |               |
| Jan-15           | Mon        | 37.3                | 14:38          | 15.1         | 5:47           | 22.2         | 26.2         | 3.4         | 41       | 1           | 0        |           |            |               |             |             |            |               |
| Jan-16           | Tue        | 43.0                | 14:43          | 22.9         | 0:02           | 20.1         | 33.0         | 6.8         | 39       | 2           | 2        |           |            |               |             | 1           |            |               |
| Jan-17           | Wed        | 34.6                | 2:47           | 22.5         | 17:37          | 12.1         | 28.6         | -4.4        | 40       | 2           | 2        | 0.19      | 0.05       | 0.01          | 2.2         | 2.0         | 0520       | 1340          |
| Jan-18           | Thu        | 43.5                | 14:56          | 9.6          | 7:17           | 33.9         | 26.6         | -2.0        | 40       | 0           | 0        |           |            |               |             | 0.5         |            |               |
| Jan-19           | Fri<br>Sat | 56.2<br>63.3        | 14:27<br>14:08 | 24.6<br>32.9 | 7:10<br>0:56   | 31.6<br>30.4 | 40.4         | 13.9<br>7.7 | 39<br>39 | 0           | 0        |           |            |               |             | Т           |            |               |
| Jan-20           |            |                     |                |              |                |              |              |             |          | _           |          |           |            |               |             |             |            |               |
| Jan-21           | Sun<br>Mon | 68.5<br>66.8        | 14:28<br>14:48 | 33.6<br>49.4 | 4:39<br>7:36   | 34.9<br>17.4 | 51.1<br>58.1 | 3.0<br>7.1  | 40<br>42 | 0 2         | 2        |           |            |               |             |             |            |               |
| Jan-22<br>Jan-23 | Tue        | 73.2                | 13:42          | 43.3         | 23:59          | 29.9         | 58.3         | 0.2         | 44       | 2           | 1        | 0.17      | 0.08       | 0.05          |             |             | 0040       | 0045          |
| Jan-24           | Wed        | 53.8                | 11:55          | 34.0         | 7:20           | 19.8         | 43.9         | -14.4       | 46       | 1           | 2        | T         | T          | T             |             |             | 2005       | 2210          |
| Jan-25           | Thu        | 47.7                | 14:45          | 24.5         | 7:30           | 23.2         | 36.1         | -7.8        | 45       | 0           | 0        | -         | · ·        |               |             |             | 2000       |               |
| Jan-26           | Fri        | 57.3                | 14:51          | 24.2         | 7:16           | 33.1         | 40.8         | 4.7         | 43       | 0           | 1        |           |            |               |             |             |            |               |
| Jan-27           | Sat        | 65.4                | 14:51          | 37.5         | 7:29           | 27.9         | 51.5         | 10.7        | 43       | 0           | 1        |           |            |               |             |             |            |               |
| Jan-28           | Sun        | 57.8                | 0:01           | 49.6         | 23:15          | 8.2          | 53.7         | 2.3         | 45       | 2           | 2        | 0.66      | 0.07       | 0.02          |             |             | 0020       | 2400          |
| Jan-29           | Mon        | 49.6                | 0:01           | 33.1         | 23:51          | 16.5         | 41.4         | -12.4       | 46       | 2           | 2        | 0.63      | 0.10       | 0.01          |             |             | 0001       | 1950          |
| Jan-30           | Tue        | 39.8                | 11:59          | 21.1         | 23:51          | 18.7         | 30.5         | -10.9       | 46       | 2           | 0        | 0.07      | 0.06       | 0.02          | 0.1         | None        | 0515       | 0725          |
| Jan-31           | Wed        | 41.1                | 16:16          | 17.5         | 3:26           | 23.6         | 29.3         | -1.2        | 43       | 1           | 1        |           |            |               |             |             |            |               |
| TOTAL            |            | 1470                |                | 748          |                | 722.2        | 1109.3       | 8.5         | 1259     | 30          | 33       | 2.91      | 0.72       | 0.25          | 4.2         | 6.5         | Colum      | n 26 - 27     |
| NUMBER           |            | 31                  | 31             | 31           | 31             | 31           | 31           | 31          | 31       | 31          | 31       | 11        | 11         | 10            | 4           | 6           | DAILY      | AVE RH        |
| AVERAGE          |            | 47.43               | 12:13          | 24.14        | 10:44          | 23.30        | 35.78        |             | 40.61    | 0.97        | 1.06     | Ave. Tot. | Ave.Max    | Ave.Max       | Ave.Tot.    | Ave.Days    | 66.8       | Percent       |
| NORMALS          |            | 47.01               |                | 27.47        |                | 19.53        | 37.24        |             | 41.87    | 1.13        | 1.16     | 3.39      | 0.37       | 0.08          | 5.7         | 2.8         | 65.2       | Percent       |
| DEPARTUR         | ES         | 0.43                |                | -3.34        |                | 3.76         | -1.46        |             | -1.26    | -0.16       | -0.10    | -0.48     | -0.18      | 0.02          | -1.5        | 3.7         | 1.6        | Percent       |
| MaxTemps         | s. >= 70°F | 73.2                |                | 58.4         |                | 36.1         | 64.3         | 19.8        | 47       | Whole       | Day      | 0.76      | 0.19       | 0.10          | 2.2         | 2.0         | Precip     | 24 Hr.        |
| 2018             | 2          | Jan-23              |                | Jan-12       |                | Jan-13       | Jan-12       | Jan-08      | Jan-13   | AVE.        | 1.02     | Jan-12    | Jan-12     | Jan-12        | Jan-17      | Jan-17      | Amount     | 0.89          |
|                  | 0.7        |                     |                |              |                |              |              |             |          | Normal      | 1.15     |           |            |               |             |             | Date       | Jan 28        |
| Departure        |            |                     |                |              |                |              |              |             |          | Depart.     | -0.13    |           |            |               |             |             | Date       | Jan 29        |
| MinTemps         |            | 24.3                |                | -1.4         |                | 8.2          | 12.7         | -23.9       | 35       | SKY         | AM       | PM        | ≥ 0.10     | INCHES        | ≥ 1.00      | INCHES      | ≥ 2.00     | INCHES        |
| 2018             |            | Jan-06              |                | Jan-07       |                | Jan-28       | Jan-07       | Jan-13      | Jan-08   | CLEAR       | 14       | 11        | 7          | DAYS          | 0           | DAYS        | 0          | DAYS          |
|                  | 21.4       | Juli-00             |                | Juli-01      |                | 0411-Z0      | Juli-07      | 0411-10     |          | PT. CLO.    | 4        | 7         | HOTTEST    | 64.3          | Highest     | Lowest      | COOLEST    | 12.65         |
| Departure        |            |                     |                |              |                |              |              |             |          | CLO.        | 13       | ,<br>13   |            |               | _           |             |            |               |
| Days Max         |            | 7                   |                |              | MAX.           | ≥80          | ≥75          | ≥70         | ≥65      | CLO.<br>≥60 | ≥55      | 13<br>≥50 | DAY<br>≥45 | Jan-12<br>≥40 | Mean<br>≥35 | Mean<br>≥30 | DAY<br>≥25 | Jan-07<br>≥20 |
| -                |            |                     |                |              |                |              |              |             |          |             |          |           |            |               |             |             |            |               |
| Days Max         | . >=9U°F   | 0                   |                |              | DAYS           | 0            | 0            | 2           | 4        | 7           | 12       | 14        | 17         | 21            | 24          | 25          | 30         | 31            |