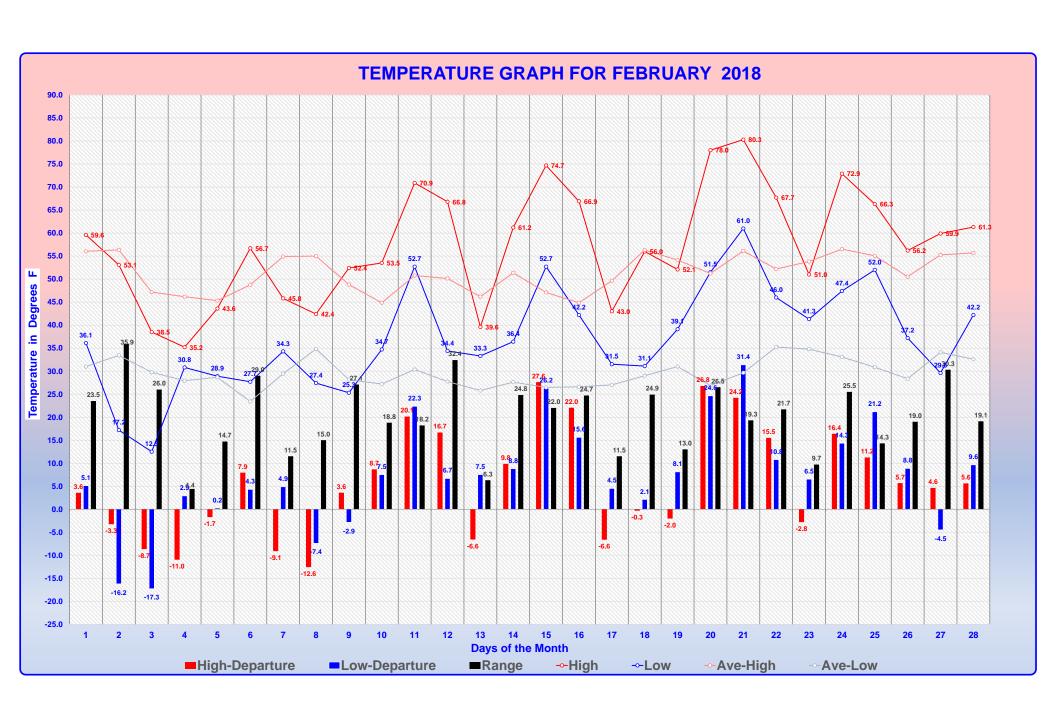

| PAGE #1                |                | Feb    | 2018    |         |       |        | V              | Vest Henric | o Co G         | len Allen We | eather Cent   | er 37.6553 | 7° N. 77.5  | 693° W K      | oontz        |              |             |              |
|------------------------|----------------|--------|---------|---------|-------|--------|----------------|-------------|----------------|--------------|---------------|------------|-------------|---------------|--------------|--------------|-------------|--------------|
| 1                      | 2              | 3      | 4       | 5       | 6     | 7      | 8              | 9           | 10             | 11           | 12            | 13         | 14          | 15            | 16           | 17           | 18          | 19           |
| Feb                    | Week           |        | TEMPERA | TURE °F |       |        | TEMPERATURE °F |             | SKY            |              | PRECIPITATION |            |             | FROZ. PRECIP. |              | 1st PERIOD   |             |              |
| 2018                   | Day            | MAX.   | Time    | MIN.    | Time  | RANGE  | MEAN           | CHANGE      | SOIL           | AM           | PM            | Liquid     | 1 Hr.       | 5 Min.        | NEW          | GROUND       | START       | END          |
| Feb-01                 | Thu            | 59.6   | 15:14   | 36.1    | 3:22  | 23.5   | 47.9           | 18.6        | 42             | 2            | 2             |            |             |               |              |              |             |              |
| Feb-02                 | Tue            | 53.1   | 0:09    | 17.2    | 23:59 | 35.9   | 35.2           | -12.7       | 44             | 2            | 0             | 0.11       | 0.08        | 0.02          |              |              | 0005        | 0520         |
| Feb-03                 | Wed            | 38.5   | 14:54   | 12.5    | 6:52  | 26.0   | 25.5           | -9.7        | 43             | 0            | 0             |            |             |               |              |              |             |              |
| Feb-04                 | Thu            | 35.2   | 15:09   | 30.8    | 3:59  | 4.4    | 33.0           | 7.5         | 41             | 2            | 2             | 0.75       | 0.34        | 0.05          |              |              | 0700        | 0725         |
| Feb-05                 | Fri            | 43.6   | 13:56   | 28.9    | 23:45 | 14.7   | 36.3           | 3.3         | 41             | 0            | 0             |            |             |               |              |              |             |              |
| Feb-06                 | Sat            | 56.7   | 14:56   | 27.7    | 7:28  | 29.0   | 42.2           | 6.0         | 41             | 2            | 2             |            |             |               |              |              |             |              |
| Feb-07                 | Sun            | 45.8   | 14:31   | 34.3    | 6:19  | 11.5   | 40.1           | -2.2        | 41             | 2            | 2             | 0.17       | 0.06        | 0.01          |              |              | 0205        | 0330         |
| Feb-08                 | Mon            | 42.4   | 15:13   | 27.4    | 23:20 | 15.0   | 34.9           | -5.2        | 42             | 0            | 0             |            |             |               |              |              |             |              |
| Feb-09                 | Tue            | 52.4   | 15:03   | 25.3    | 6:58  | 27.1   | 38.9           | 4.0         | 42             | 2            | 2             |            |             |               |              |              |             |              |
| Feb-10                 | Wed            | 53.5   | 22:25   | 34.7    | 3:02  | 18.8   | 44.1           | 5.3         | 42             | 2            | 2             | 1.06       | 0.40        | 0.12          |              |              | 0805        | 0810         |
| Feb-11                 | Thu            | 70.9   | 15:20   | 52.7    | 0:47  | 18.2   | 61.8           | 17.7        | 44             | 2            | 2             | 0.58       | 0.35        | 0.02          |              |              | 0001        | 0705         |
| Feb-12                 | Fri            | 66.8   | 0:01    | 34.4    | 22:32 | 32.4   | 50.6           | -11.2       | 48             | 2            | 2             | 0.19       | 0.15        | 0.02          |              | -            | 0150        | 0155         |
| Feb-13                 | Sat            | 39.6   | 14:44   | 33.3    | 3:01  | 6.3    | 36.5           | -14.2       | 47             | 2            | 2             | 0.01       | 0.01        | Т             |              |              | 1018        | 1020         |
| Feb-14                 | Sun            | 61.2   | 15:29   | 36.4    | 7:11  | 24.8   | 48.8           | 12.4        | 46             | 2            | 2             |            |             |               |              |              |             |              |
| Feb-15                 | Mon            | 74.7   | 15:23   | 52.7    | 0:01  | 22.0   | 63.7           | 14.9        | 46             | 2            | 2             | 0.01       | 0.01        | Т             |              |              | 0050        | 0140         |
| Feb-16                 | Tue            | 66.9   | 0:03    | 42.2    | 23:59 | 24.7   | 54.6           | -9.2        | 49             | 2            | 2             | 0.07       | 0.04        | 0.01          |              |              | 0830        | 1110         |
| Feb-17                 | Wed            | 43.0   | 12:45   | 31.5    | 7:15  | 11.5   | 37.3           | -17.3       | 49             | 2            | 2             | 0.31       | 0.17        | 0.03          |              |              | 1350        | 1355         |
| Feb-18                 | Thu            | 56.0   | 15:14   | 31.1    | 6:56  | 24.9   | 43.6           | 6.3         | 47             | 1            | 0             |            |             |               |              |              |             |              |
| Feb-19                 | Fri            | 52.1   | 17:04   | 39.1    | 2:52  | 13.0   | 45.6           | 2.1         | 47             | 2            | 2             | 0.15       | 0.10        | 0.02          |              |              | 0508        | 0840         |
| Feb-20                 | Sat            | 78.0   | 14:40   | 51.5    | 0:01  | 26.5   | 64.8           | 19.2        | 47             | 1            | 0             |            |             |               |              |              |             |              |
| Feb-21                 | Sun            | 80.3   | 14:19   | 61.0    | 0:57  | 19.3   | 70.7           | 5.9         | 51             | 2            | 0             |            |             |               |              |              |             |              |
| Feb-22                 | Mon            | 67.7   | 12:06   | 46.0    | 23:51 | 21.7   | 56.9           | -13.8       | 53             | 2            | 2             | T          | T           | T             |              |              | 2312        | 2330         |
| Feb-23                 | Tue            | 51.0   | 21:05   | 41.3    | 6:28  | 9.7    | 46.2           | -10.7       | 53             | 2            | 2             | 0.01       | T           | T             |              |              | 0135        | 0312         |
| Feb-24                 | Wed            | 72.9   | 14:59   | 47.4    | 1:43  | 25.5   | 60.2           | 14.0        | 52             | 2            | 2             | 0.03       | 0.03        | 0.01          |              |              | 1500        | 1505         |
| Feb-25                 | Thu            | 66.3   | 14:27   | 52.0    | 1:28  | 14.3   | 59.2           | -1.0        | 53             | 2            | 2             | T          | T           | T             |              |              | 1015        | 1025         |
| Feb-26                 | Fri            | 56.2   | 2:26    | 37.2    | 23:54 | 19.0   | 46.7           | -12.5       | 53             | 2            | 2             | 0.06       | 0.03        | 0.01          |              |              | 0245        | 1500         |
| Feb-27                 | Sat            | 59.9   | 15:05   | 29.6    | 6:53  | 30.3   | 44.8           | -2.0        | 52             | 0            | 0             |            |             |               |              |              |             |              |
| Feb-28                 | Sun            | 61.3   | 14:16   | 42.2    | 2:59  | 19.1   | 51.8           | 7.0         | 51             | 2            | 2             |            |             |               |              |              |             |              |
|                        |                |        |         |         |       |        |                |             |                |              |               |            |             |               |              |              |             |              |
| TOTAL                  |                | 1606   |         | 1037    |       | 569.1  | 1321.1         | 22.5        | 1307           | 46           | 40            | 3.51       | 1.77        | 0.32          | 0            | 0            | Col.        | 26-27        |
| NUMBER                 |                | 28     | 28      | 28      | 28    | 28     | 28             | 28          | 28             | 28           | 28            | 14         | 13          | 11            | 0            | 0            |             | AVE RH       |
| AVERAGE                |                | 57.34  | 13:14   | 37.02   | 8:59  | 20.33  | 47.18          |             | 46.68          | 1.64         | 1.43          | Ave. Tot.  | Ave. Max    |               | Ave.Tot.     | Ave. Days    | 77.2        | Percent      |
| NORMALS                |                | 51.53  |         | 29.74   |       | 21.79  | 40.64          |             | 42.12          | 1.13         | 1.17          | 2.62       | 0.37        | 0.09          | 4.7          | 4.0          | 61.0        | Percent      |
| DEPARTURE              | S              | 5.81   |         | 7.27    |       | -1.47  | 6.54           |             | 4.56           | 0.52         | 0.26          | 0.89       | 0.03        | 0.03          | -4.7         | -4.0         | 16.3        | Percent      |
| Max. Temps             | s. >= 70°F     | 80.3   |         | 61.0    |       | 35.9   | 70.7           | 19.2        | 53             | Whole        | e Day         | 1.06       | 0.40        | 0.12          | 0            | 0.0          | Precip      | 24 Hr.       |
| 2018                   | 8 5            | Feb-21 |         | Feb-21  |       | Feb-02 | Feb-21         | Feb-20      | Feb-22         | AVE.         | 1.54          | Feb-10     | Feb-10      | Feb-10        |              |              | Amount      | 1.45         |
| Ave                    | . 3.1          |        |         |         |       |        |                |             | Feb-23         | Normal       | 1.15          |            |             |               |              |              | Date        | Feb. 09      |
| Departure              | 1.9            |        |         |         |       |        |                |             | Feb-25         | Depart.      | 0.39          |            |             |               |              |              | Date        | Feb. 10      |
| Min. Temps             |                | 35.2   |         | 12.5    |       | 4.4    | 25.5           | -17.3       | 41             | SKY          | AM            | PM         |             | INCHES        | >= 1.00      | INCHES       | >= 2.00     | INCHES       |
| 2018                   |                | Feb-04 |         | Feb-03  |       | Feb-04 | Feb-03         | Feb-17      | Feb-04         | CLEAR        | 4             | 8          | 8           | DAYS          | 1            | DAYS         | 0           | DAYS         |
| Ave                    |                |        |         |         |       |        |                |             | Feb-05         | PT. CLO.     | 2             | 0          | HOTTEST     |               | Highest      | Lowest       | COOLEST     |              |
| Departure Days Max. <= | -8.7<br>=32 °F | 0      |         | MAX.    | >=85  | >=80   | >=75           | >=70        | Feb-06<br>>=65 | CLO.<br>>=60 | 22<br>>=55    | 20<br>>=50 | DAY<br>>=45 | 2-21<br>>=40  | Mean<br>>=35 | Mean<br>>=30 | DAY<br>>=25 | 2-03<br>>=20 |
| Days Max. >            |                | 0      |         | DAYS    | 0     | 1      | 2              | 5           | 9              | 13           | 16            | 21         | 22          | 26            | 28           | 28           | 28          | 28           |