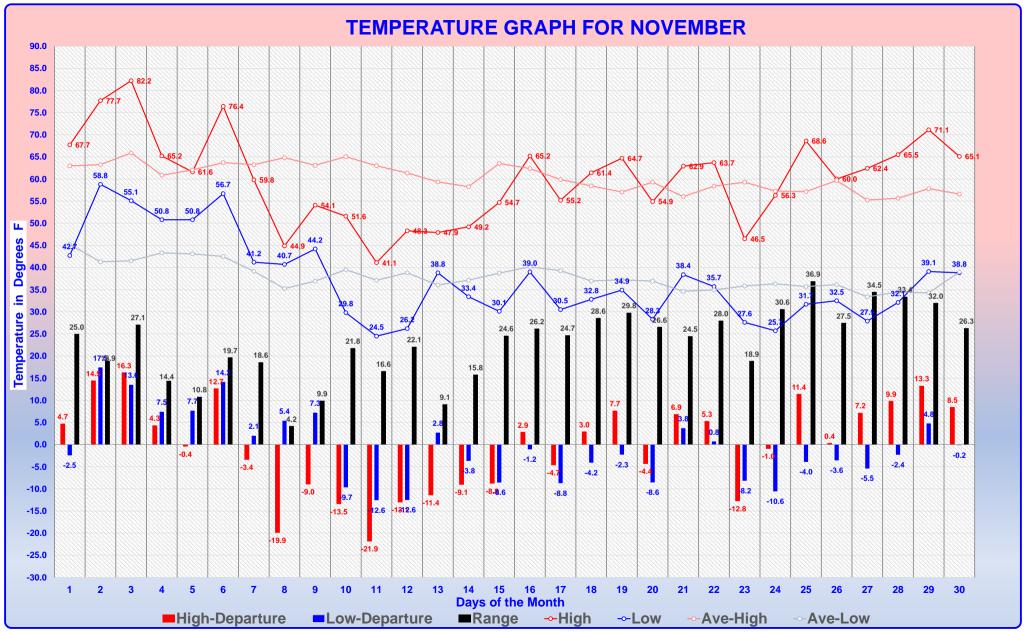

| PAGE #1            |            | Nov            | 2017          | West Hen       | rico Co        | Glen Al            | llen Weat      | ther Cent     | er 37.6        | 5537° N. | 77.56929     | 9° W K         | oontz            |                  |                  |                  |              |                    |
|--------------------|------------|----------------|---------------|----------------|----------------|--------------------|----------------|---------------|----------------|----------|--------------|----------------|------------------|------------------|------------------|------------------|--------------|--------------------|
| 1                  | 2          | 3              | 4             | 5              | 6              | 7                  | 8              | 9             | 10             | 11       | 12           | 13             | 14               | 15               | 16               | 17               | 18           | 19                 |
| Nov                | Week       | TEMPERATURE °F |               |                | TEMPERATURE °F |                    |                |               |                |          | RECIPITATION |                | FROZ. PRECIP.    |                  | 1st PERIOD       |                  |              |                    |
| 2017               | Day        | MAX.           | Time          | MIN.           | Time           | RANGE              | MEAN           | CHANGE        | SOIL           | AM       | PM           | Liquid         | 1 Hr.            | 5 Min.           | NEW              | GROUND           | START        | END                |
| Nov-01             | Wed        | 67.7           | 14:04         | 42.7           | 6:50           | 25.0               | 55.2           | 1.6           | 60             | 2        | 2            |                |                  |                  |                  |                  |              |                    |
| Nov-02             | Thu        | 77.7           | 15:10         | 58.8           | 7:32           | 18.9               | 68.3           | 13.1          | 61             | 0        | 1            | 0.00           | 0.00             | 2.00             |                  |                  | 4054         | 2000               |
| Nov-03             | Fri        | 82.2           | 15:08         | 55.1           | 7:29           | 27.1               | 68.7           | 0.4           | 62             | 0        | 0            | 0.08           | 0.08             | 0.02             |                  |                  | 1954         | 2002               |
| Nov-04             | Sat        | 65.2           | 0:01          | 50.8           | 22:49          | 14.4               | 58.0           | -10.7         | 63             | 2        | 2            | 0.02           | 0.02             | 0.01             |                  |                  | 1440         | 1445               |
| Nov-05             | Sun        | 61.6<br>76.4   | 15:43         | 50.8<br>56.7   | 0:56           | 10.8               | 56.2           | -1.8          | 62             | 2        | 1            | 0.07<br>0.01   | 0.04             | 0.01             |                  |                  | 0001         | 0255               |
| Nov-06             | Mon        | 59.8           | 14:37         | 41.2           | 0:01           | 19.7               | 66.6           | 10.4          | 62             | 2 2      | ·            | 0.01           | 0.01             | T                |                  |                  | 2020         | 2050               |
| Nov-07<br>Nov-08   | Tue<br>Wed | 44.9           | 0:01<br>13:39 | 40.7           | 23:41<br>5:58  | 18.6<br><b>4.2</b> | 50.5<br>42.8   | -16.1<br>-7.7 | <b>63</b>      | 2        | 2            | 0.28           | 0.07<br>0.01     | 0.03<br>T        |                  |                  | 0940<br>0215 | 1005<br>0220       |
| Nov-08             | Thu        | 54.1           | 15:39         | 44.2           | 6:25           | 9.9                | 42.8           | 6.4           | 59             | 2        | 2            | 0.02           | 0.01             | 0.01             |                  |                  | 0215         | 0835               |
| Nov-10             | Fri        | 51.6           | 11:27         | 29.8           | 23:59          | 21.8               | 49.2           | -8.5          | 59             | 0        | 0            | 0.03           | 0.04             | 0.01             |                  |                  | 0233         | 0633               |
| Nov-10             | Sat        | 41.1           | 12:41         | 24.5           | 6:28           | 16.6               | 32.8           | -7.9          | 57             | 1        | 2            |                |                  |                  |                  |                  |              |                    |
| Nov-12             | Sun        | 48.3           | 12:31         | 26.2           | 0:20           | 22.1               | 37.3           | 4.5           | 55             | 2        | 2            | 0.13           | 0.13             | 0.02             |                  |                  | 1950         | 2400               |
| Nov-13             | Mon        | 47.9           | 14:44         | 38.8           | 20:12          | 9.1                | 43.4           | 6.1           | 54             | 2        | 1            | 0.52           | 0.16             | 0.02             |                  |                  | 0001         | 0555               |
| Nov-14             | Tue        | 49.2           | 11:14         | 33.4           | 23:57          | 15.8               | 41.3           | -2.1          | 54             | 2        | 2            | 0.02           | 0.10             | 0.02             |                  |                  | 0001         | 0333               |
| Nov-15             | Wed        | 54.7           | 14:00         | 30.1           | 3:43           | 24.6               | 42.4           | 1.1           | 53             | 1        | 2            |                |                  |                  |                  |                  |              |                    |
| Nov-16             | Thu        | 65.2           | 13:12         | 39.0           | 23:59          | 26.2               | 52.1           | 9.7           | 53             | 0        | 0            | Т              | Т                | Т                |                  |                  | 0110         | 0150               |
| Nov-17             | Fri        | 55.2           | 13:27         | 30.5           | 6:51           | 24.7               | 42.9           | -9.3          | 54             | 0        | 1            |                |                  | · ·              |                  |                  | 0110         | 0.00               |
| Nov-18             | Sat        | 61.4           | 13:23         | 32.8           | 2:03           | 28.6               | 47.1           | 4.2           | 52             | 2        | 2            |                |                  |                  |                  |                  |              |                    |
| Nov-19             | Sun        | 64.7           | 2:16          | 34.9           | 23:14          | 29.8               | 49.8           | 2.7           | 53             | 0        | 0            | Т              | Т                | Т                |                  |                  | 0141         | 0435               |
| Nov-20             | Mon        | 54.9           | 13:34         | 28.3           | 6:35           | 26.6               | 41.6           | -8.2          | 53             | 0        | 0            | -              |                  |                  |                  |                  |              |                    |
| Nov-21             | Tue        | 62.9           | 12:58         | 38.4           | 0:06           | 24.5               | 50.7           | 9.1           | 52             | 0        | 2            | Т              | T                | Т                |                  |                  | 2315         | 2400               |
| Nov-22             | Wed        | 63.7           | 12:28         | 35.7           | 23:59          | 28.0               | 49.7           | -0.9          | 52             | 1        | 0            | 0.28           | 0.19             | 0.04             |                  |                  | 0001         | 0610               |
| Nov-23             | Thu        | 46.5           | 13:58         | 27.6           | 0:23           | 18.9               | 37.1           | -12.7         | 53             | 2        | 0            |                |                  |                  |                  |                  |              |                    |
| Nov-24             | Fri        | 56.3           | 13:03         | 25.7           | 6:58           | 30.6               | 41.0           | 4.0           | 51             | 0        | 0            |                |                  |                  |                  |                  |              |                    |
| Nov-25             | Sat        | 68.6           | 12:54         | 31.7           | 5:11           | 36.9               | 50.2           | 9.2           | 50             | 0        | 2            |                |                  |                  |                  |                  |              |                    |
| Nov-26             | Sun        | 60.0           | 14:06         | 32.5           | 23:59          | 27.5               | 46.3           | -3.9          | 50             | 0        | 0            |                |                  |                  |                  |                  |              |                    |
| Nov-27             | Mon        | 62.4           | 14:19         | 27.9           | 5:39           | 34.5               | 45.2           | -1.1          | 50             | 0        | 0            |                |                  |                  |                  |                  |              |                    |
| Nov-28             | Tue        | 65.5           | 13:26         | 32.1           | 7:09           | 33.4               | 48.8           | 3.7           | 49             | 0        | 0            |                |                  |                  |                  |                  |              |                    |
| Nov-29             | Wed        | 71.1           | 13:35         | 39.1           | 7:23           | 32.0               | 55.1           | 6.3           | 49             | 0        | 0            |                |                  |                  |                  |                  |              |                    |
| Nov-30             | Thu        | 65.1           | 14:40         | 38.8           | 3:34           | 26.3               | 52.0           | -3.2          | 50             | 0        | 1            | T              | T                | T                |                  |                  | 2205         | 2225               |
| TOTAL              |            | 4000           |               | 4440           |                | 007.4              | 4400.4         | 4-            | 4055           | 0.7      |              | 4 50           | 0.75             | 0.40             |                  |                  |              | 00.07              |
| TOTAL              |            | 1806           |               | 1119           | 20             | 687.1              | 1462.4         | -1.7          | 1655           | 27       | 31           | 1.50           | 0.75             | 0.16             | 0                | 0                |              | 26-27              |
| NUMBER             |            | 30             | 30            | 30             | 30             | 30                 | 30             | 30            | 30             | 30       | 30           | 10             | 10               | 8                | 0.0              | 0.0              |              | AVE RH             |
| AVERAGE<br>NORMALS |            | 60.20<br>60.35 | 12:23         | 37.29<br>38.03 | 10:14          | 22.90              | 48.75<br>49.19 |               | 55.17<br>53.98 | 0.90     | 1.03         | Ave. Tot. 3.82 | Ave. Max<br>0.63 | Ave. Max<br>0.14 | Ave. Tot.<br>0.0 | Ave. Days<br>0.0 | 73.1<br>69.2 | Percent<br>Percent |
| DEPARTU            |            | -0.15          |               | -0.74          |                | 0.59               | -0.44          |               | 1.18           | -0.02    | -0.01        | -2.32          | 0.03             | 0.02             | 0.0              | 0.0              | 3.9          | Percent            |
| Max. Temp          | _          | 82.2           |               | 58.8           |                | 36.9               | 68.7           | 13.1          | 63.0           | Whole    |              | 0.52           | 0.12             | 0.02             | 0.0              |                  | Precip       | 24 Hr.             |
| 2017               |            | Nov-03         |               | Nov-02         |                | Nov-25             | Nov-03         | Nov-02        | Nov-04         | AVERAGE  | 0.97         | Nov-13         | Nov-22           | Nov-22           |                  |                  | Amount       | 0.65               |
| Ave.               |            | 1107 00        |               | 1107 02        |                | 1107 20            | 1107 00        | 1107 02       | Nov-07         | Normal   | 0.98         | 1107 10        | 1107 22          | 1101 22          |                  |                  | Date         | Nov 12             |
| Departure          |            |                |               |                |                |                    |                |               |                | Depart.  | -0.02        |                |                  |                  |                  |                  | Date         | Nov 13             |
| Min. Temp          |            | 41.1           |               | 24.5           |                | 4.2                | 32.8           | -16.1         | 49.0           | SKY      | AM           | PM             | ≥ 0.10           | Precip.          | ≥ 1.00           | Precip.          | ≥ 2.00       | Precip.            |
| 2017               |            | Nov-11         |               | Nov-11         |                | Nov-08             | Nov-11         | Nov-07        | Nov-28         | CLEAR    | 15           | 12             | 4                | DAYS             | 0                | DAYS             | 0            | DAYS               |
| Ave.               |            |                |               |                |                |                    |                |               | Nov-29         | PT. CLO. | 3            | 5              | HOTTEST          | 68.7             | Highest          | Lowest           | COOLEST      | 32.8               |
| Departure          |            |                |               |                |                |                    |                |               |                | CLOUDY   | 12           | 13             | DAY              | 11-03            | Mean             | Mean             | DAY          | 11-11              |
| Days Max           |            | 0              |               | MAX.           | ≥ 80           | ≥ 75               | ≥ 70           | ≥ 65          | ≥ 60           | ≥ 55     | ≥ 50         | ≥ 45           | ≥ 40             | ≥ 35             | ≥ 30             | ≥ 25             | ≥ 20         |                    |
| Days Max           | . >=90°F   | 0              |               | DAYS           | 1              | 3                  | 4              | 11            | 18             | 22       | 24           | 29             | 30               | 30               | 30               | 30               | 30           |                    |